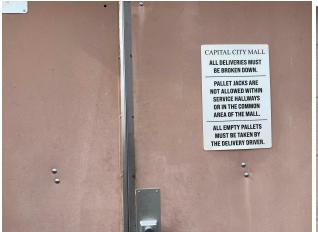

all hours are 10am-9pm Fri., Sat. and 11am-6pm Sun. You ARE required to stay the entire time, I REPEAT... •YOU ARE REQUIRED TO STAY THE ENTIRE TIME!
- •The mall will provide 1 qty 8 ft table, tablecloth and 2 chairs.
- •We will be located in center court in front of Macy's.
- •You must arrive at least 30 min before the mall opens and must be fully setup by opening of the mall.
- •Your signage must be computer written (NO handwritten signs, small price tags are OK).
- •Please be mindful of your space and NOT invade into your neighbors space.
- •Please keep in mind, placements will be made with the priority of (1)surrounding stores, (2) electrical needs FOR PRODUCTS/DISPLAY (cell phone/laptop charging is not a priority, bring a battery pack) and (3) size of space needed for larger vendoes.