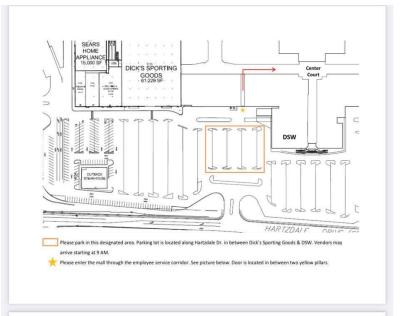

urs are 10am-9pm Fri., Sat. and 11am-6pm Sun. You ARE required to stay the entire time, I REPEAT... •YOU ARE REQUIRED TO STAY THE ENTIRE TIME!
- •The mall will provide 1 qty 8 ft table, tablecloth and 2 chairs.
- •We will be located in center court in front of Macy's.
- •You must arrive at least 30 min before the mall opens and must be fully setup by opening of the mall.
- •Your signage must be computer written (NO handwritten signs, small price tags are OK).
- •Please be mindful of your space and NOT invade into your neighbors space.
- •Please keep in mind, placements will be made with the priority of (1)surrounding stores, (2) electrical needs FOR PRODUCTS/DISPLAY (cell phone/laptop charging is not a priority, bring a battery pack) and (3) size of space needed for larger vendoes.